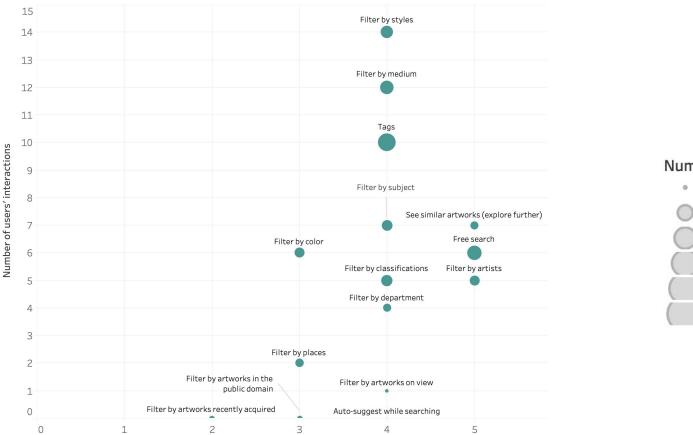

### **Evaluating What is Useful for the User**

Quantitative data was collected regarding the number of **fixations** and **interactions** with the different features during the user testing sessions. Data about the **usefulness** of these features were gathered in the post-test questionnaire where users rated them on a scale of 1-5 on how important the features were for the online collection. This data allowed the researchers to understand the elements that got viewed, that users clicked on, and that the users value.

# Features Users Looked At & Interacted With

- Tags
- Search bar
- Some users did not notice Filters, but from available options, filters in the middle were most looked at
  - Medium
  - Classifications
  - $\circ$  Artists
  - Subjects
  - Styles

### **Feature Importance**

#### Number of fixations

Average rating