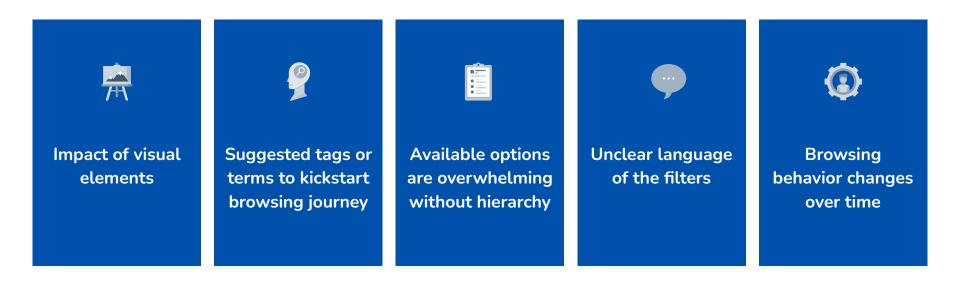

### **Discoverability** Issues

Features lacking visibility:

- Filters on the search page
- Text and object metadata on the artwork page

### Filter Categories are Unclear for Users

| SORT            | ~ |
|-----------------|---|
| DATE            | ~ |
| COLOR           | ~ |
| CLASSIFICATIONS | ~ |
| PLACES          | ~ |
| MEDIUM          | ~ |
| ARTISTS         | ~ |
| SUBJECTS        | ~ |
| STYLES          | ~ |
| DEPARTMENTS     | ~ |
|                 |   |

- SHOW ONLY
- Public domain
- Recent acquisition
- Has multimedia
- Has educational resources

Filter categories were not clear for users:

"Classifications I don't really understand. Styles, I do understand".

About the styles category: "This is probably something kind of ... everything kind of ... mixed together (...) this is definitely a geographic region... and this is definitely style (...) I feel this is something all mixed together. Confusing, so I didn't look carefully, I just clicked on the first one".

#### Participants felt overwhelmed by the **number of available options**:

"I didn't understand for example Medium. Color, I didn't look for Colors. Maybe it is better to have these categories inside, deeper in the categories (...) So first you get one category and then you get more filters"

"It was a little confusing. It was too much to understand. This is very similar to any job portal that I've been to. They have these classifications, but somehow this is not what I expected. I thought there are too many filters to add, and then it is very filter based"