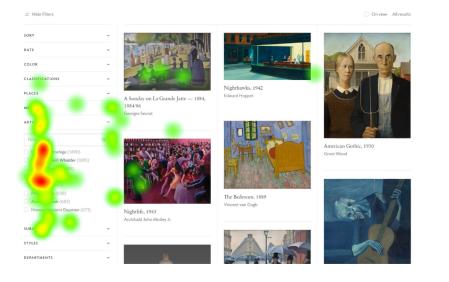

#### ARTWORKS WRITINGS RESOURCES

- All participants looked first at the tags under the search bar and afterward moved on scrolling the page down.
- Most viewed the first two tags (*cityscapes* and *impressionism*)
- Followed by *pop art* which may be due to the popularity of the tag thumbnail image

### Tags are Effective to Start a Browsing Journey

Some of the users clicked on these **suggested tags** and commented on their usefulness to **start discovering the collection**:

"I like that they have these categories (...) I thought it was really helpful. It helps you to get a starting point, especially when you don't know what you are looking for".

"I actually was looking at those filters. I think it is helpful to have them up there (...) Having them with a little thumbnail, like an example of a filter, look at this by color, by date, by region".