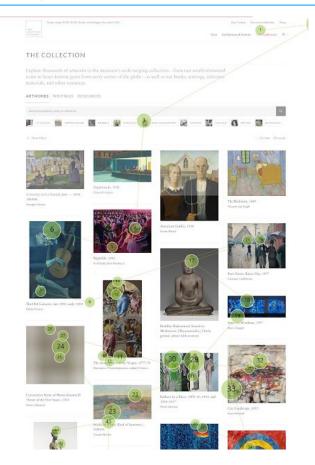

### **Importance of Visual Elements**

In observing the test participants, some patterns in their viewing behavior became apparent through the gaze plots:

- All test participants looked at the artwork image first and afterwards, if the artwork brought their attention, then they looked at the text below it.
- Zig-zag eye movement
- Skipping more items as they scrolled down

### **Importance of Visual Elements**

- The attention on the artwork images takes place on the landing page, search results page and also on the artwork page.
- Users spend time looking at the images located at the top of the page.
- Some of the participants clicked to see the details of the artworks using the zoom feature.

#### ARTWORKS WRITINGS RESOURCES

- All participants looked first at the tags under the search bar and afterward moved on scrolling the page down.
- Most viewed the first two tags (*cityscapes* and *impressionism*)
- Followed by *pop art* which may be due to the popularity of the tag thumbnail image

### Tags are Effective to Start a Browsing Journey

Some of the users clicked on these **suggested tags** and commented on their usefulness to **start discovering the collection**:

"I like that they have these categories (...) I thought it was really helpful. It helps you to get a starting point, especially when you don't know what you are looking for".

"I actually was looking at those filters. I think it is helpful to have them up there (...) Having them with a little thumbnail, like an example of a filter, look at this by color, by date, by region".