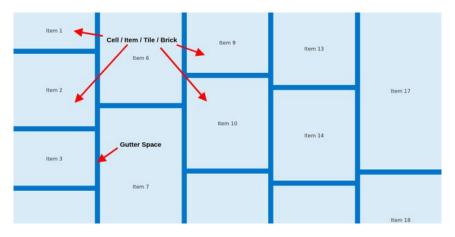

### **Importance of Visual Elements**

"Masonry layout is a [webpage] layout method where one axis uses a typical strict grid layout, most often columns, and the other a masonry layout. On the masonry axis, rather than sticking to a strict grid with gaps being left after shorter items, the items in the following row rise up to completely fill the gaps". (Mozilla Developer CSS)

The AIC Collection page, and other popular social media sites use this layout. This impacts how users view the page content.