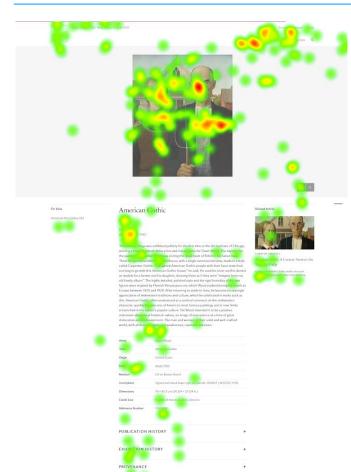

### **Importance of Visual Elements**

In observing the test participants, some patterns in their viewing behavior became apparent through the gaze plots:

- All test participants looked at the artwork image first and afterwards, if the artwork brought their attention, then they looked at the text below it.
- Zig-zag eye movement
- Skipping more items as they scrolled down

### **Importance of Visual Elements**

- The attention on the artwork images takes place on the landing page, search results page and also on the artwork page.
- Users spend time looking at the images located at the top of the page.
- Some of the participants clicked to see the details of the artworks using the zoom feature.